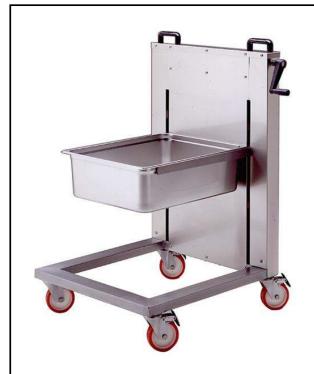

## Cooking accessories Trolley with lifting and removable tank

| ITEM #  |  |
|---------|--|
| MODEL # |  |
|         |  |
| NAME #  |  |
| SIS #   |  |
| AIA#    |  |

922403 (TRBR)

Trolley with lifting & removable tank

#### Item No.

Constructed entirely in 304 AISI stainless steel. The removable 2/1GN tank can be raised or lowered, by means of a manual mechanism and can be adjusted in height to suit the tilting of the bratt pan. 4 swivelling castors, all with brakes.

#### **Main Features**

- Entirely constructed in 304 AISI stainless steel.
- The removable 2/1GN tank can be raised or lowered, by means of a manual mechanism and can be adjusted in height to suit the tilting of the bratt pan.
- Delivered with 4 swivelling castors, all with brakes.