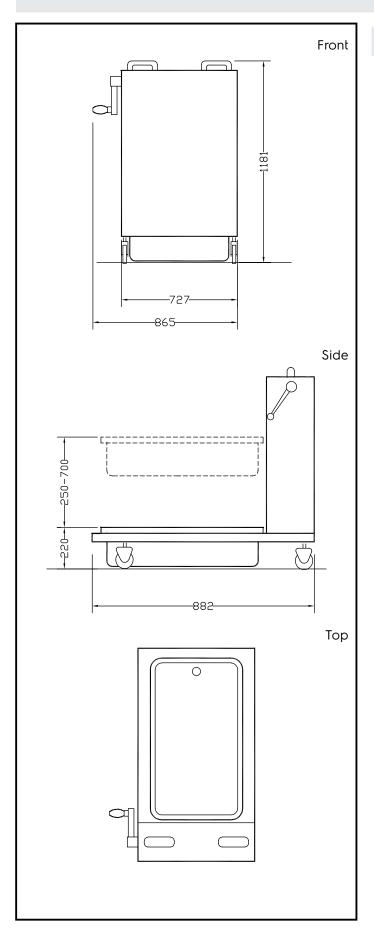

## **Key Information:**

External dimensions, Width:

922403 (TRBR)727 mmExternal dimensions, Depth:882 mmExternal dimensions, Height:1181 mmNet weight:50 kg

Cooking accessories Trolley with lifting and removable tank